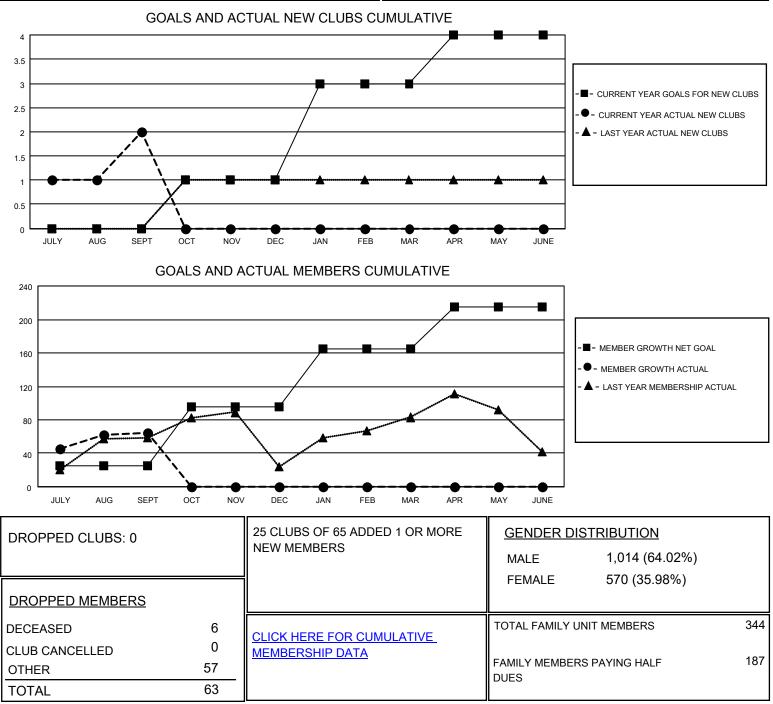

## LOCATION KENYA AFRICA

District 411 A

Results as of: 9/30/2020

| Clubs                 |               |           |               | Members               |                       |                         |                                                    |
|-----------------------|---------------|-----------|---------------|-----------------------|-----------------------|-------------------------|----------------------------------------------------|
| RESULTS FOR 2020-2021 |               |           |               | RESULTS FOR 2020-2021 |                       |                         |                                                    |
| QUARTER               | NEW CLUB GOAL | NEW CLUBS | DROPPED CLUBS | QUARTER MEMB          | ER GROWTH NET<br>GOAL | MEMBER GROWTH<br>ACTUAL | DROPPED<br>MEMBERS ACTUAL<br>(including transfers) |
| JULY/AUG/SEPT         | 0             | 2         | 0             | JULY/AUG/SEPT         | 25                    | 133                     | 63                                                 |
| OCT/NOV/DEC           | 1             | 0         | 0             | OCT/NOV/DEC           | 70                    | 0                       | 0                                                  |
| JAN/FEB/MAR           | 2             | 0         | 0             | JAN/FEB/MAR           | 70                    | 0                       | 0                                                  |
| APR/MAY/JUNE          | 1             | 0         | 0             | APR/MAY/JUNE          | 50                    | 0                       | 0                                                  |